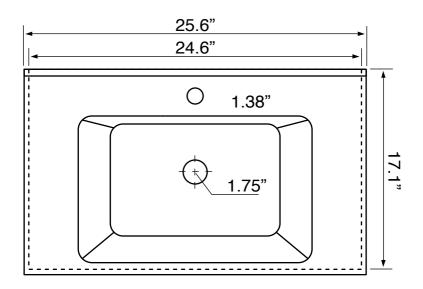

### **Technical Information**

Bowl type: Single Installation: Floor standing Bowl dimensions: Depth: 4.25"

Width: 11.5" Length: 16.5"

Drain hole: 1.75"
Faucet hole: 1.38"
Hole configurations: 1, 3
Weight: 115 lbs