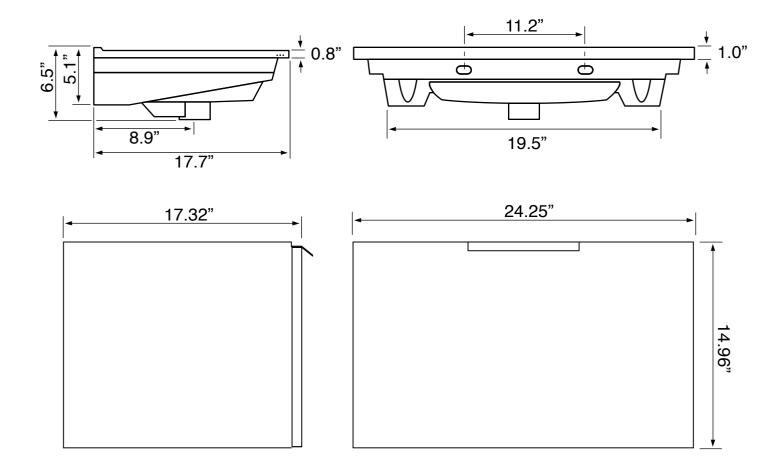

### **Technical Information**

Bowl type: Single Installation: Floor standing Bowl dimensions: Depth: 4.25"

Width: 11.5" Length: 16.5"

Drain hole: 1.75"
Faucet hole: 1.38"
Hole configurations: 1, 3
Weight: 115 lbs