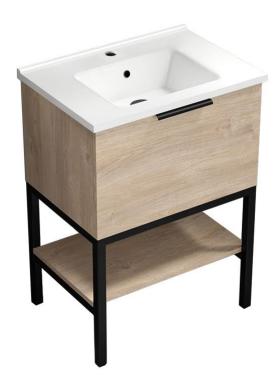

### **Features**

- Modern design.
- · Ceramic sink with overflow.
- Water resistant exterior vanity panels.
- Soft-closing drawer.
- Lower storage shelf.
- Black cabinet handles.

#### **Material**

- White ceramic integrated sink.
- Engineered wood vanity base.
- Engineered wood lower shelf.
- Matte black metal legs.

#### Installation

Floor standing installation.

## **Configurations**

- Single hole.
- Three hole (special order).

## **Vanity Cabinet Color/Finish Details**

Color Description

Brown Oak