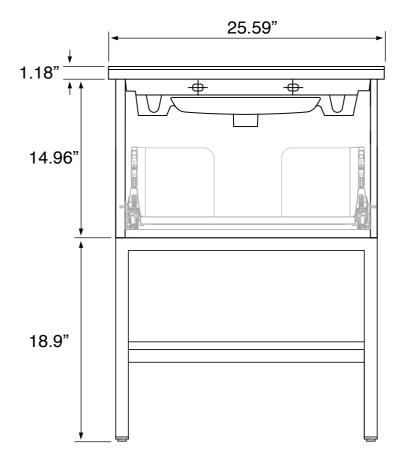

### **Technical Information**

Bowl type: Single Installation: Floor standing Bowl dimensions: Depth: 4.25"

Width: 11.5" Length: 16.5"

Drain hole: 1.75"
Faucet hole: 1.38"
Hole configurations: 1, 3
Weight: 115 lbs