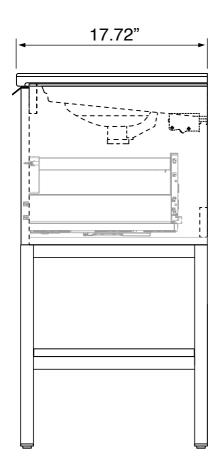

### **Technical Information**

Bowl type: Single Installation: Floor standing Bowl dimensions: Depth: 4.25"

Width: 11.5" Length: 16.5"

Drain hole: 1.75"
Faucet hole: 1.38"
Hole configurations: 1, 3
Weight: 115 lbs